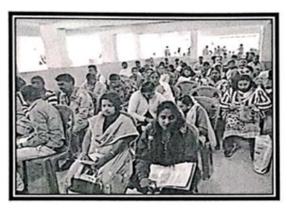

#### DEPARTMENT OF ECONOMICS Extension Activity Report 2018-2019

As a part of extension activity, the Department of Economics, Sri G.V.G Visalakshi College for Women, Udumalpet took 13 students of III B.A Economics to Chesire Home (Home for Mentally ill people), for assisting in the registration work for job fair, and direct the Persons with Disabilities (PwD's) for the respective concerns at Ooty on 02.03.2019.

### **PHOTOS**