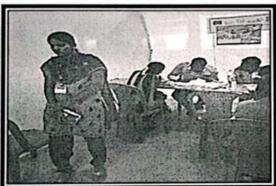

#### DEPARTMENT OF ECONOMICS Extension Activity Report 2018-2019

As a part of extension activity, the Department of Economics, Sri G.V.G Visalakshi College for Women, Udumalpet took 13 students of III B.A Economics to Chesire Home (Home for Mentally ill people), for assisting in the registration work for job fair, and direct the Persons with Disabilities (PwD's) for the respective concerns at Ooty on 02.03.2019.

### **PHOTOS**