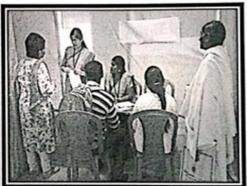

#### DEPARTMENT OF ECONOMICS Extension Activity Report 2018-2019

As a part of extension activity, the Department of Economics, Sri G.V.G Visalakshi College for Women, Udumalpet took 13 students of III B.A Economics to Chesire Home (Home for Mentally ill people), for assisting in the registration work for job fair, and direct the Persons with Disabilities (PwD's) for the respective concerns at Ooty on 02.03.2019.

### **PHOTOS**