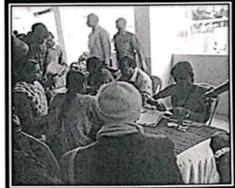

#### DEPARTMENT OF ECONOMICS Extension Activity Report 2018-2019

As a part of extension activity, the Department of Economics, Sri G.V.G Visalakshi College for Women, Udumalpet took 13 students of III B.A Economics to Chesire Home (Home for Mentally ill people), for assisting in the registration work for job fair, and direct the Persons with Disabilities (PwD's) for the respective concerns at Ooty on 02.03.2019.

### **PHOTOS**